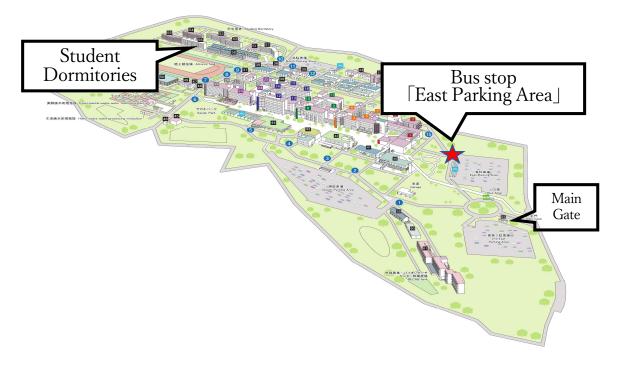

- 3. Transportation to the Hall
  - Chartered Bus(Free of charge)

Toyohashi University of Technology → Al PLAZA Toyohashi ※Please come to the East Parking Area(東駐車場) of the university by 8:30am.

When you get on the bus, please follow the university staff's instruction.

## [Al PLAZA Toyohashi]

【Bus stop】
East Parking Area of the university

Please be there by 8:30 a.m.