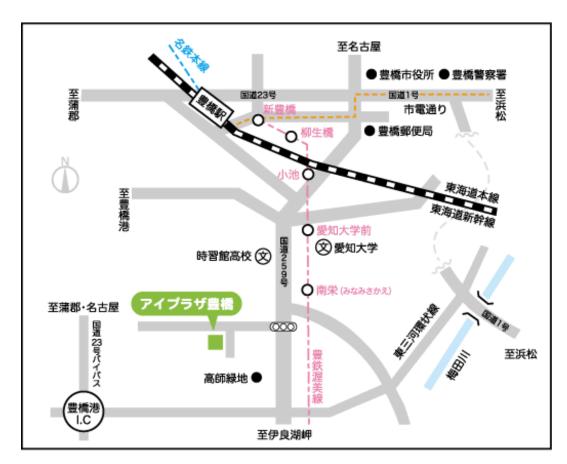

## Announcement of the Entrance Ceremony for the academic year 2025

1. Date & Time April 4 (Fri), 2025 10:00am~12:00pm

2. Place Al PLAZA Toyohashi

(アイプラザ豊橋 講堂)

TEL: 0532-46-7181

http://www.aiplaza-toyohashi.jp/access/index.html

- Toyohashi Railway Atsumi Line(豊橋鉄道 渥美線)
  - nearest station: "Minami-sakae" Station (南栄)
  - about 7 minutes from Toyohashi Station
  - 8 minutes walk from the "Minami-sakae" Station
- Taxi

About 20 minutes from the university to the Hall About 15 minutes from Toyohashi Station to the Hall

Private Car

There is NOT enough parking area at the Hall. Please come to the Hall by public transportation. If you come by private car, Parking at nearby convenience stores is strictly prohibited as it is extremely disruptive.