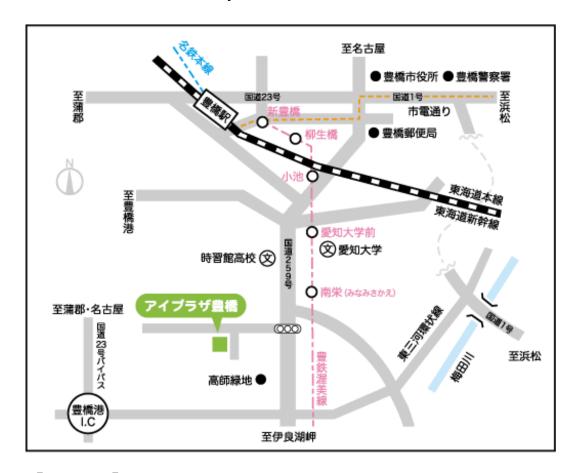

## Announcement of the Entrance Ceremony for the academic year 2024

1. Date & Time April 5 (Fri), 2024 10:00am~12:00pm

2. Place Al PLAZA Toyohashi

(アイプラザ豊橋 講堂)

TEL: 0532-46-7181

http://www.aiplaza-toyohashi.jp/access/index.html

- ➤ Toyohashi Railway Atsumi Line (豊橋鉄道 渥美線)
  - nearest station: "Minami-sakae" Station (南栄)
  - about 7 minutes from Toyohashi Station
  - 8 minutes walk from the "Minami-sakae" Station
- Taxi

About 20 minutes from the university to the Hall About 15 minutes from Toyohashi Station to the Hall

Private Car

There is NOT enough parking area at the Hall. Please come to the Hall by public transportation. If you come by private car, Parking at nearby convenience stores is strictly prohibited as it is extremely disruptive.