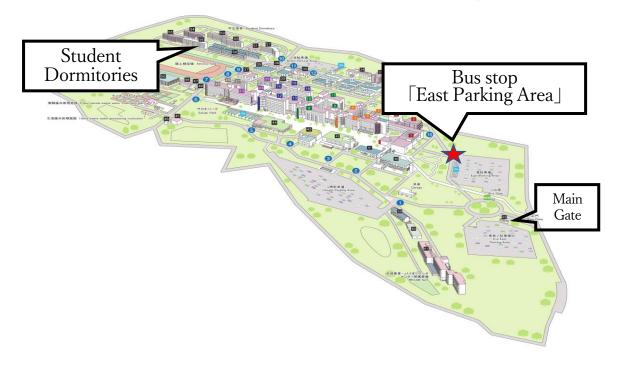

- 3. Transportation to the Hall
  - Chartered Bus(Free of charge)

Toyohashi University of Technology → Al PLAZA Toyohashi ※Please come to the East Parking Area(東駐車場) of the university by 8:30am.

When you get on the bus, please follow the university staff's instruction.

## [AI PLAZA Toyohashi]

【Bus stop】
East Parking Area of the university

Please be there by 8:30 a.m.